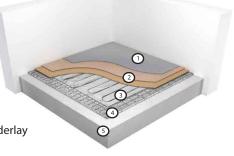

# **Floor Cutaway**

- 1. Vinyl Type Flooring
- 2. Warmup Dual Overlay
- 3. Warmup Foil Heater
- 4. Warmup Insulated Underlay
- 5. Subfloor