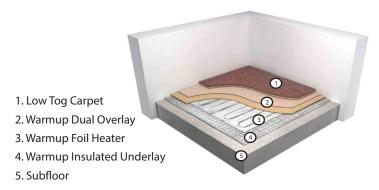

# **Floor Cutaway**

- 1. Vinyl Type Flooring
- 2. Warmup Dual Overlay
- 3. Warmup Foil Heater
- 4. Warmup Insulated Underlay
- 5. Subfloor