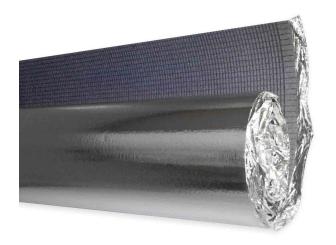

# **WARMUP® INSULATED UNDERLAY (WIU)**

The best underfloor heating - **guaranteed**™

| Technical Data               |                                                                                   |
|------------------------------|-----------------------------------------------------------------------------------|
| Size                         | Width – 1200mm<br>Coverage/Pack – 2.5sqm, 5.0sqm, 10sqm, 25sqm                    |
| Thickness                    | 6mm                                                                               |
| Composition                  | Top Layer: Grooved polystyrene<br>Bottom layer: Silver foil with adhesive overlap |
| Rm value                     | 0.19                                                                              |
| Contact Sound<br>Reduction.* | 25dB ΔLw when used in conjunction with<br>Warmup® Dual Overlay                    |

<sup>\*</sup> In case of floating substrate systems the sound reduction of the finished floor covering will always depend on the impact sound reduction of the existing substrate.

Warmup® Insulated Underlay is a thin insulation barrier that reflects heat upwards, making the underfloor heating system more efficient and effective. It also reduces contact noise. The foil backing acts as an effective moisture barrier.